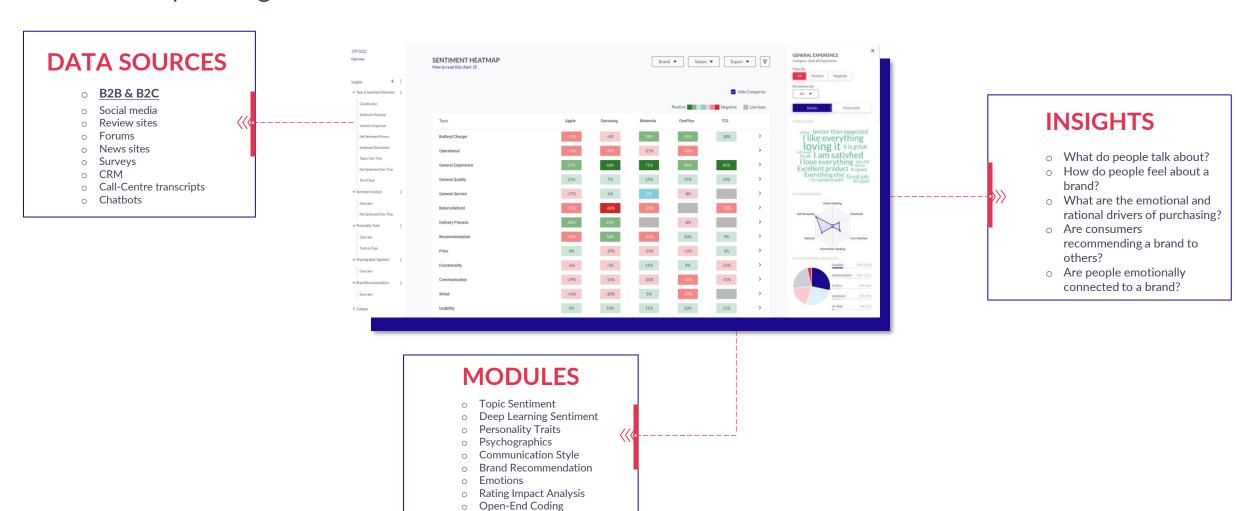

#### INTRODUCING SYMANTO PSYCHOLOGY AI PLATFORM

The next level of **Applied NLP** by combining unique capabilities that can be delivered in flexible ways.

A scalable platform that injects various data sources and applies modularised analytics to deliver in-depth insights within minutes.

A scalable platform that injects various data sources and applies modularised analytics to deliver in-depth insights within minutes.

A scalable platform that injects various data sources and applies modularised analytics to deliver in-depth insights within minutes.

#### **DATA SOURCES MODULES INSIGHTS** Deep Topic Learning Sentiment Sentiment SENTIMENT HEATMAP Brand ▼ Values ▼ Export ▼ 🗑 **Personality B2B & B2C Psychographics Traits** Social media **Review sites** Forums News sites Communication **Brand** Surveys Style Recommendation CRM Call-Centre transcripts Chatbots Rating Impact **Emotions Analysis** Open End-Coding 1----