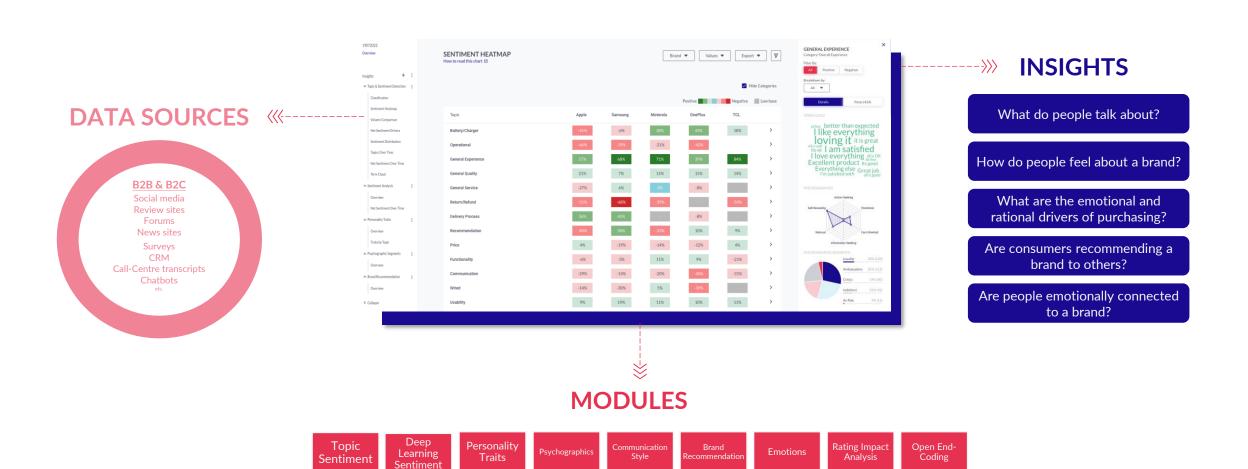

#### INTRODUCING SYMANTO PSYCHOLOGY AI PLATFORM

The next level of **Applied NLP** by combining unique capabilities that can be delivered in flexible ways.

A scalable platform that injects various data sources and applies modularised analytics to deliver in-depth insights within minutes.

A scalable platform that injects various data sources and applies modularised analytics to deliver in-depth insights within minutes.

A scalable platform that injects various data sources and applies modularised analytics to deliver in-depth insights within minutes.

#### **DATA SOURCES MODULES INSIGHTS** Deep Topic Learning Sentiment Sentiment SENTIMENT HEATMAP Brand ▼ Values ▼ Export ▼ 🗑 **Personality B2B & B2C Psychographics Traits** Social media **Review sites** Forums News sites Communication **Brand** Surveys Style Recommendation CRM Call-Centre transcripts Chatbots Rating Impact **Emotions Analysis** Open End-Coding 1----