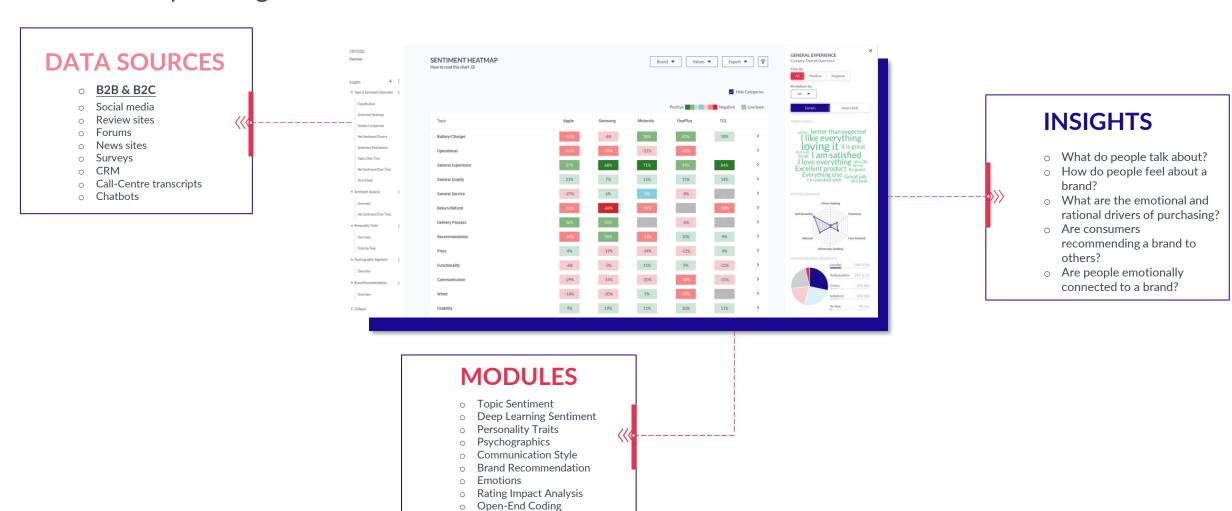

#### INTRODUCING SYMANTO PSYCHOLOGY AI PLATFORM

The next level of **Applied NLP** by combining unique capabilities that can be delivered in flexible ways.

A scalable platform that injects various data sources and applies modularised analytics to deliver in-depth insights within minutes.

A scalable platform that injects various data sources and applies modularised analytics to deliver in-depth insights within minutes.

A scalable platform that injects various data sources and applies modularised analytics to deliver in-depth insights within minutes.

#### **DATA SOURCES MODULES INSIGHTS** Deep Topic Learning Sentiment Sentiment SENTIMENT HEATMAP Brand ▼ Values ▼ Export ▼ 🗑 **Personality B2B & B2C Psychographics Traits** Social media **Review sites** Forums News sites Communication **Brand** Surveys Style Recommendation CRM Call-Centre transcripts Chatbots Rating Impact **Emotions Analysis** Open End-Coding 1----